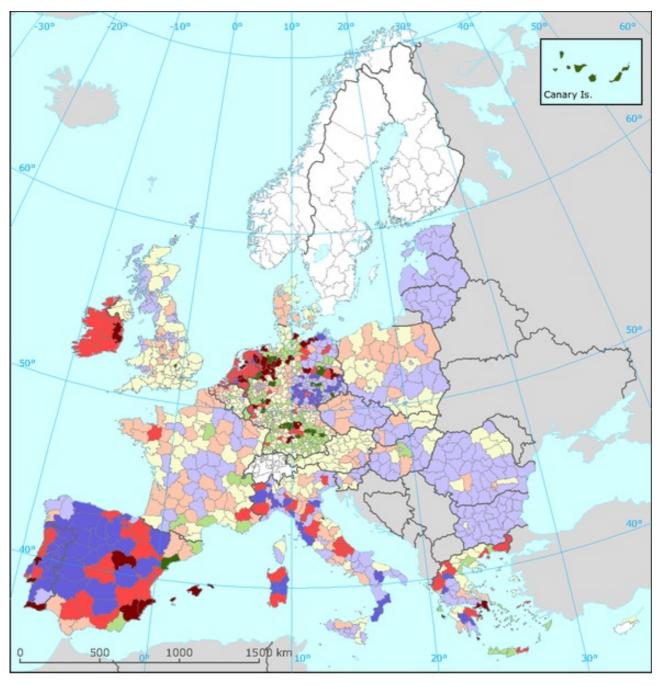

# **Urban growth and population development 1990- 2000**

### Metadata

Last upload:

25 Jun 2009

Rights:

Access is managed by the owner mentioned below. Please contact the owner for more information about their data policy.

Owners:

GeoVille

Figure type:

Мар